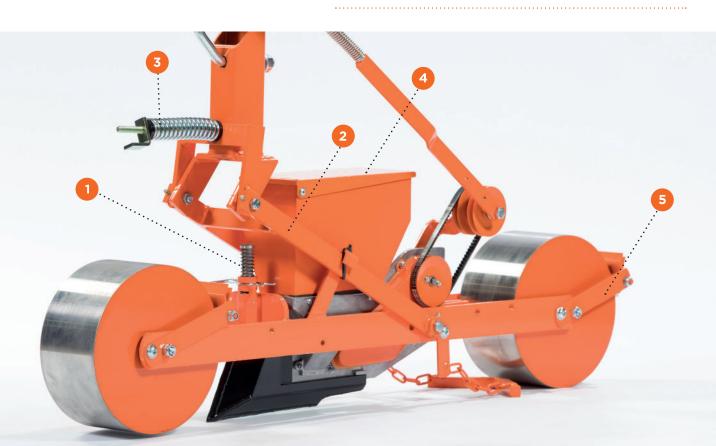

## **Key Features**

- 1 5mm depth adjustment increments via coulter stem between 0-50mm
- 2 Floating linkage
- 3 Adjustable rear wheel pressure via spring
- 4 4 litre seed hopper
- 5 Wheel scrapers
- 6 Adjustable height landwheels