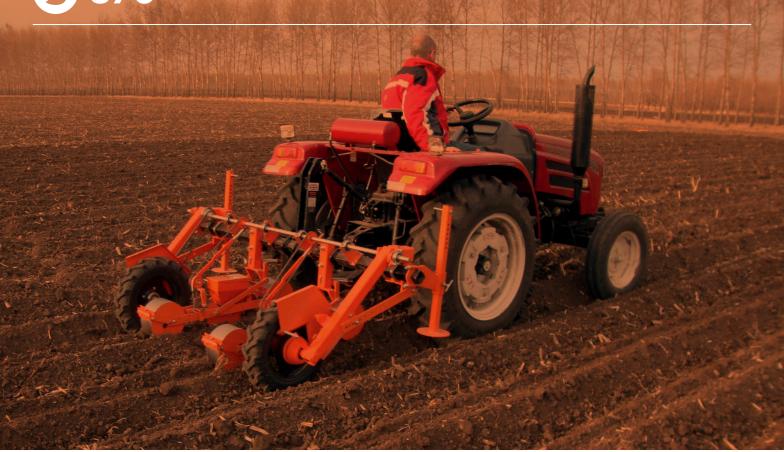

## **Key Features**

- 1 5mm depth adjustment increments via coulter stem between 0-50mm
- 2 Floating linkage
- 3 Adjustable rear wheel pressure via spring
- 4 4 litre seed hopper
- 5 Wheel scrapers
- 6 Adjustable height landwheels