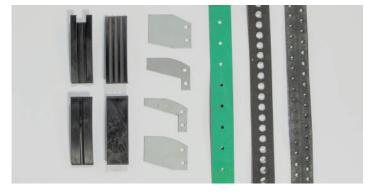

By fitting the right combination of coulter, choke, base and seed belt punched with the correct size and number of holes in single, double or triple lines you can plant a wide variety of seed types at any spacing or pattern. Swapping these items to switch between seed types can all be done without the need for tools.

The metering unit can be fitted into three different chassis types to suit a range of grower requirements.

• • • • Single line

Double line

Triple line