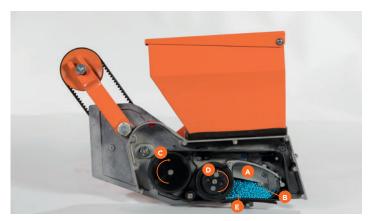

The metering unit accurately places seed in the ground with the minimum of damage as every moving part is rubber covered. Seeds in the hopper fall past the choke which regulates the quantity of seed in the chamber. The seed belt is rotated clockwise by the drive

wheel while the repeller wheel rotates anticlockwise to remove excess seed away from the holes in the belt only allowing the required amount to drop through at the end of the spring base. The seed drop into the bottom of the furrow is only 25mm minimising bounce or roll of the seeds.