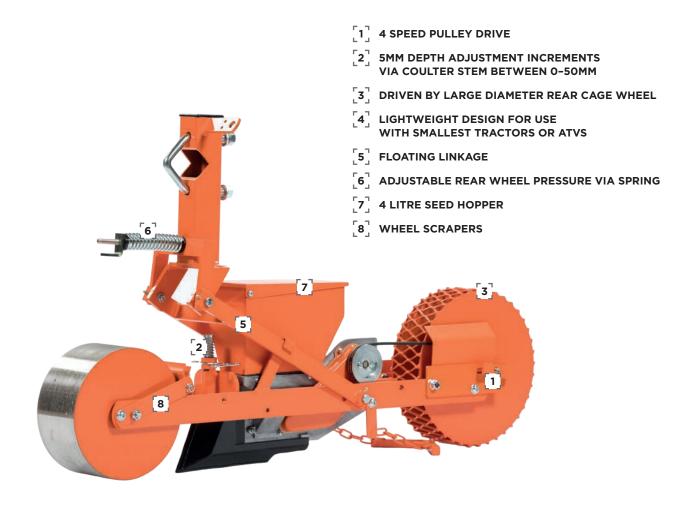

## 840 BELT DRILL

The 840 is designed to fit behind compact and small tractors or ATVs. An ideal machine for the smaller grower or market gardener drive comes from the large diameter rear cage wheel. The four speed pulley drive gives four seed spacings per seed belt.