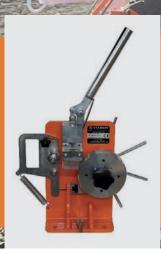

#### **BELT PUNCH**

For the larger grower using many belts Stanhay has available a custom-built belt punch machine which gives accurate results in one, two and three line punching. Punches and dies are sold separately.