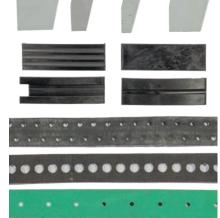

By fitting the right combination of coulter, choke, base and seed belt punched with the correct size and number of holes in single, double or triple lines you can plant a wide variety of seed types at any spacing or pattern. Swapping these items to switch between seed types can all be done without the need for tools.

| COULTERS                            | Description                                                                                                                                                                                                                                   | Width (mm)                                 |
|-------------------------------------|-----------------------------------------------------------------------------------------------------------------------------------------------------------------------------------------------------------------------------------------------|--------------------------------------------|
| General Purpose<br>Single Line      | Recommended for general purpose work.                                                                                                                                                                                                         |                                            |
| Universal<br>Multi Line             | Replaceable cast base. Recommended for fine, cloddy or stony seedbeds.                                                                                                                                                                        | 2 Line: 50/75/100mm<br>3 Line: 50/75/100mm |
| Non Stick Ski<br>Coulters (Plastic) | Replaceable polymer base with replaceable polymer rib. Polymer rib is best suited to sticky and/or trashy non-abrasive soils. Ribs are 20mm deep as standard but up to two optional 6mm packing ribs can be fitted to increase seeding depth. | 2 Line: 75/100mm<br>3 Line: 75/100mm       |