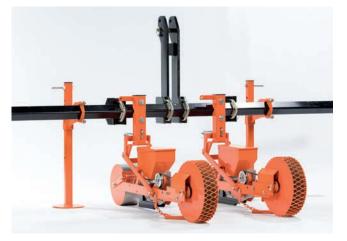

### **870 BELT DRILL**

Used all over the world is the market leading belt planter. With 7 speed pulley drive or 12 speed chain drive adjustable height landwheels, the 870 can work on the flat or on bed setups. Available from 2 rows up to 18 rows and capable of multiline planting, the 870 is robust, scalable and adaptable for a staggering range of seed types.

The metering unit can be fitted into three different chassis types to suit a range of grower requirements:

Single line

Double line

Triple line

The metering unit accurately places seed in the ground with the minimum of damage as every moving part is rubber covered. Seeds in the hopper fall past the choke (A) which regulates the quantity of seed in the chamber. The seed belt 📵 is rotated clockwise by the drive wheel while the repeller wheel D rotates anticlockwise to remove excess seed away from the holes in the belt only allowing the required amount to drop through at the end of the spring base The seed drop into the bottom of the furrow is only 25mm minimising bounce or roll of the seeds.