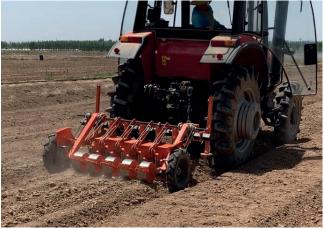

## 840 BELT DRILL

The 840 is designed to fit behind compact and small tractors or ATVs. An ideal machine for the smaller grower or market gardener drive comes from the large diameter rear cage wheel. The four speed pulley drive gives four seed spacings per seed belt.