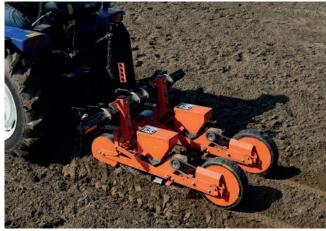

### **870 BELT DRILL**

Used all over the world is the market leading belt planter. With 7 speed pulley drive or 12 speed chain drive adjustable height landwheels, the 870 can work on the flat or on bed setups. Available from 2 rows up to 18 rows and capable of multiline planting, the 870 is robust, scalable and adaptable for a staggering range of seed types.