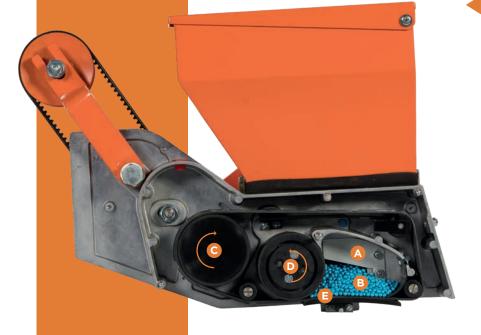

### **BELT METERING UNIT**

Stanhay's belt metering units are lightweight, simple and extremely versatile and will give outstanding results will all pelleted and coated seeds. They will also handle many natural seeds too. The unique rubber belt system is extremely gentle on seed and features the lowest seed drop of any precision drill available. From a pedestrian operated unit to large tractor mounted machines our drills can suit both the small and large grower.

The metering unit can be fitted into three different chassis types to suit a range of grower requirements:

Single line

Double line

Triple line

The metering unit accurately places seed in the ground with the minimum of damage as every moving part is rubber covered. Seeds in the hopper fall past the choke (A) which regulates the quantity of seed in the chamber. The seed belt 📵 is rotated clockwise by the drive wheel while the repeller wheel D rotates anticlockwise to remove excess seed away from the holes in the belt only allowing the required amount to drop through at the end of the spring base The seed drop into the bottom of the furrow is only 25mm minimising bounce or roll of the seeds.