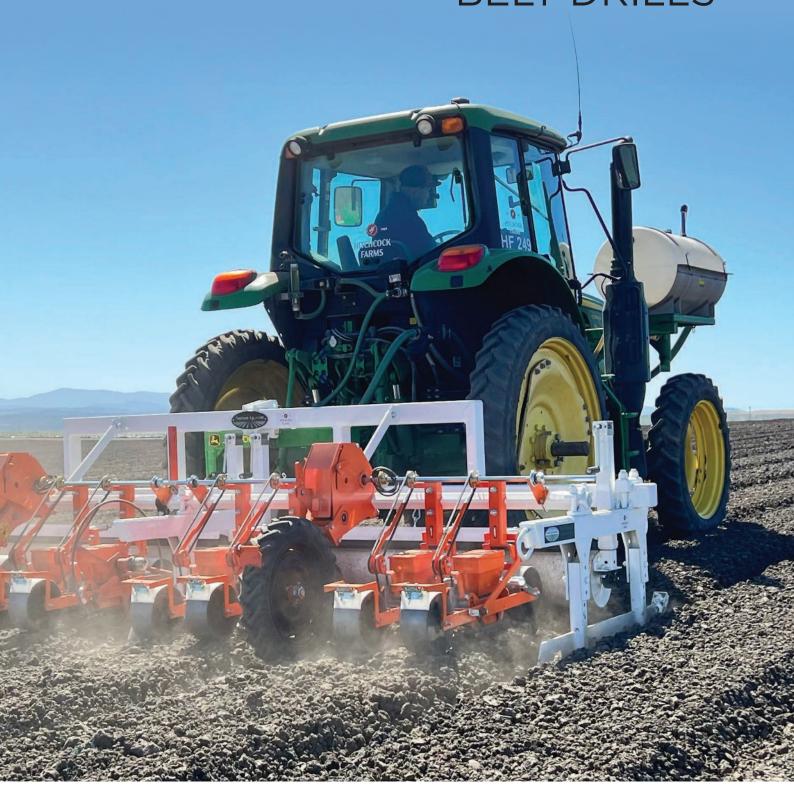

### **870 BELT DRILL**

Used all over the world is the market leading belt planter. With 7 speed pulley drive or 12 speed chain drive adjustable height landwheels, the 870 can work on the flat or on bed setups. Available from 2 rows up to 18 rows and capable of multiline planting, the 870 is robust, scalable and adaptable for a staggering range of seed types.