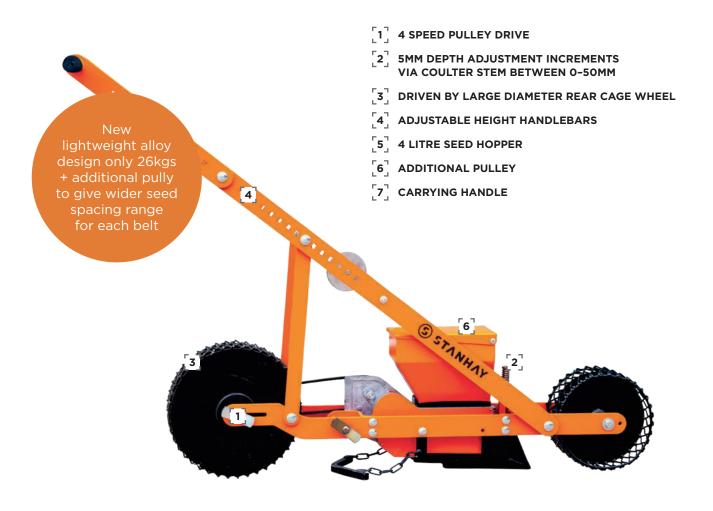

## 820 HANDPUSH

The highly versatile 820 Handpush is designed for planting small areas and quantities of seed at a time. The large diameter rear cage wheel and ergonomic handles makes it easy to push. The four speed pulley drive gives four seed spacings per seed belt.

## **TECHNICAL SPEC**

|                                       | 820 HANDPUSH               | 840                       | 870                                           |
|---------------------------------------|----------------------------|---------------------------|-----------------------------------------------|
| PLANTER TYPE                          | Belt                       | Belt                      | Belt                                          |
| SEED TYPE                             | Natural + Pelleted         | Natural + Pelleted        | Natural + Pelleted                            |
| MULTILINE CAPACITY                    | 1-3 Line                   | 1-3 Line                  | 1-3 Line                                      |
| HOPPER CAPACITY                       | 4L                         | 4L                        | 4L                                            |
| TOOLBAR                               | None                       | 60mm Diamond              | 60mm Diamond                                  |
| MINIMUM SEED SPACING                  | 10mm                       | 10mm                      | 10mm                                          |
| MIN/MAX SEED SIZE                     | 1-15mm                     | 1-15mm                    | 1-15mm                                        |
| MIN/MAX NUMBER OF<br>ROWS PER MACHINE | 1                          | 1-5                       | 2-18+                                         |
| MINIMUM ROW SPACING                   | N/A                        | 200mm                     | 200mm                                         |
| MINIMUM LINE SPACING                  | 25mm                       | 25mm                      | 25mm                                          |
| APPROX ROW UNIT WEIGHT                | 26Kg                       | 34Kg                      | 35Kg                                          |
| ROW UNIT LENGTH                       | 1130mm (excluding handles) | 1130mm                    | 1100mm                                        |
| DEPTH CONTROL                         | Incremental 5mm Steps      | Incremental 5mm Steps     | Incremental 5mm Steps                         |
| COVERER OPTIONS                       | Drag                       | Drag                      | Drag                                          |
| WHEEL OPTIONS                         | Stainless / Cage           | Stainless / Cage          | Stainless / Cage                              |
| SEED PRESS<br>WHEELS AVAILABLE        | NO                         | NO                        | NO                                            |
| ROW UNIT DOWN<br>FORCE ADJUSTMENT     | NO                         | NO                        | NO                                            |
| REAR WHEEL DOWN<br>FORCE ADJUSTMENT   | NO                         | YES                       | YES                                           |
| DRIVE SYSTEM                          | Unit Rear Wheel            | Unit Rear Wheel           | 7 Speed Pulley Drive /<br>12 Speed Chaindrive |
| TRACTOR REQUIREMENT                   | None - Pedestrian Operated | Compact Tractor / Tractor | Compact Tractor / Tractor                     |
| LINKAGE CATEGORY                      | None                       | CAT 1                     | CAT 1/2                                       |