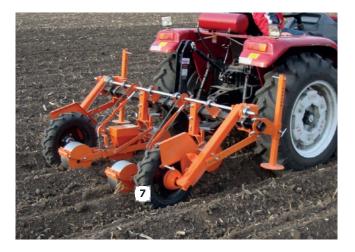

### **870 BELT DRILL**

Used all over the world is the market leading belt planter. With 7 speed pulley drive or 12 speed chain drive adjustable height landwheels, the 870 can work on the flat or on bed setups. Available from 2 rows up to 18 rows and capable of multiline planting, the 870 is robust, scalable and adaptable for a staggering range of seed types.