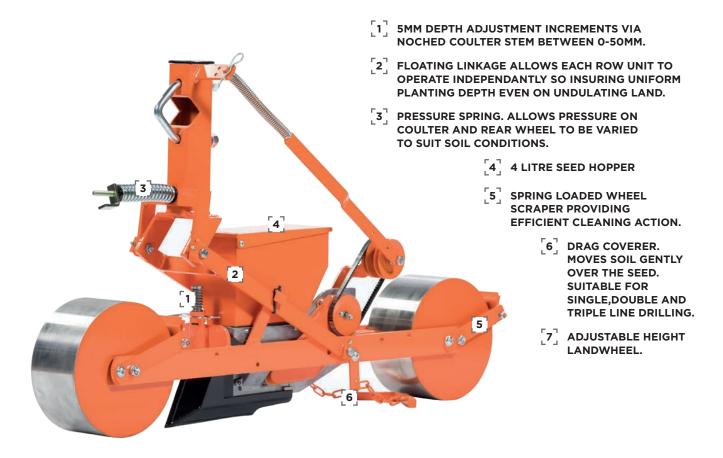

### **BELT METERING UNIT**

Stanhay's belt metering units are lightweight, simple and extremely versatile and will give outstanding results will all pelleted and coated seeds. They will also handle many natural seeds too. The unique rubber belt system is extremely gentle on seed and features the lowest seed drop of any precision drill available. From a pedestrian operated unit to large tractor mounted machines our drills can suit both the small and large grower.

The metering unit can be fitted into three different chassis types to suit a range of grower requirements:

Single line

Double line

Triple line

The metering unit accurately places seed in the ground with the minimum of damage as every moving part is rubber covered. Seeds in the hopper fall past the choke (A) which regulates the quantity of seed in the chamber. The seed belt 📵 is rotated clockwise by the drive wheel while the repeller wheel D rotates anticlockwise to remove excess seed away from the holes in the belt only allowing the required amount to drop through at the end of the spring base The seed drop into the bottom of the furrow is only 25mm minimising bounce or roll of the seeds.

By fitting the right combination of coulter, choke, base and seed belt punched with the correct size and number of holes in single, double or triple lines you can plant a wide variety of seed types at any spacing or pattern. Swapping these items to switch between seed types can all be done without the need for tools.

| COVERERS              | Description                                                                               |                                                                                                                                                                                                                                                                                                                                                                                                                                                                                                                                                                                                                                                                                                                                                                                                                                                                                                                                                                                                                                                                                                                                                                                                                                                                                                                                                                                                                                                                                                                                                                                                                                                                                                                                                                                                                                                                                                                                                                                                                                                                                                                                |
|-----------------------|-------------------------------------------------------------------------------------------|--------------------------------------------------------------------------------------------------------------------------------------------------------------------------------------------------------------------------------------------------------------------------------------------------------------------------------------------------------------------------------------------------------------------------------------------------------------------------------------------------------------------------------------------------------------------------------------------------------------------------------------------------------------------------------------------------------------------------------------------------------------------------------------------------------------------------------------------------------------------------------------------------------------------------------------------------------------------------------------------------------------------------------------------------------------------------------------------------------------------------------------------------------------------------------------------------------------------------------------------------------------------------------------------------------------------------------------------------------------------------------------------------------------------------------------------------------------------------------------------------------------------------------------------------------------------------------------------------------------------------------------------------------------------------------------------------------------------------------------------------------------------------------------------------------------------------------------------------------------------------------------------------------------------------------------------------------------------------------------------------------------------------------------------------------------------------------------------------------------------------------|
| Drag Coverer          | Moves soil gently over the seed.<br>Suitable for single, double and triple line drilling. | The state of the s |
| Single Arm<br>Coverer | As above for use in heavier soil conditions                                               |                                                                                                                                                                                                                                                                                                                                                                                                                                                                                                                                                                                                                                                                                                                                                                                                                                                                                                                                                                                                                                                                                                                                                                                                                                                                                                                                                                                                                                                                                                                                                                                                                                                                                                                                                                                                                                                                                                                                                                                                                                                                                                                                |
| Double Arm<br>Coverer | As above for heavy soil conditions.                                                       |                                                                                                                                                                                                                                                                                                                                                                                                                                                                                                                                                                                                                                                                                                                                                                                                                                                                                                                                                                                                                                                                                                                                                                                                                                                                                                                                                                                                                                                                                                                                                                                                                                                                                                                                                                                                                                                                                                                                                                                                                                                                                                                                |